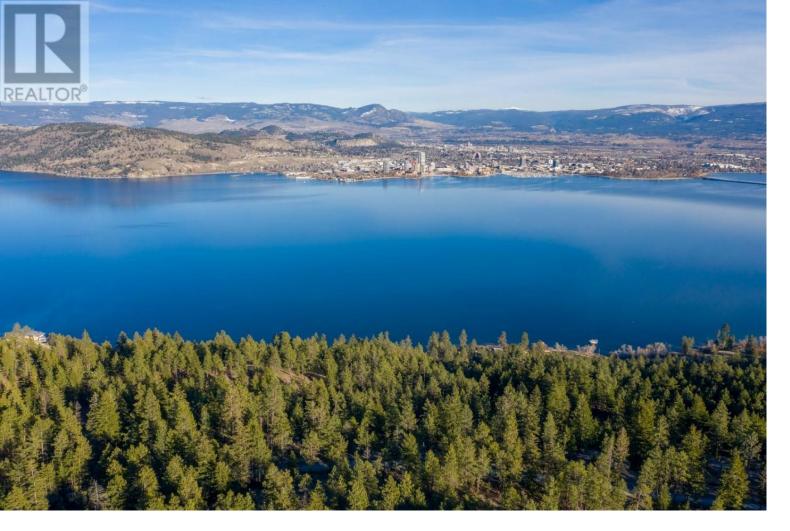

## 1135 Westside Road West Kelowna British Columbia

\$5,900,000

8.747 Acre lakeshore property! 200 feet of frontage on Okanagan Lake, and adjoining Rose valley Regional Park. Property is disected with road frontage on 3 roads: Westside Rd, Bear Creek Rd and Bowes Rd. Lakeshore parcel approx. 1 acre, internal parcel between Westside and Bear Creek Rds - approx. 5 ac, and upper bench 2.5 acres. Located in Raymer Bay CDA (Comprehensive Dev Area). Adjoining site has an applicaction for development. (NB. - Photos taken before 2023 fire) (id:6769)