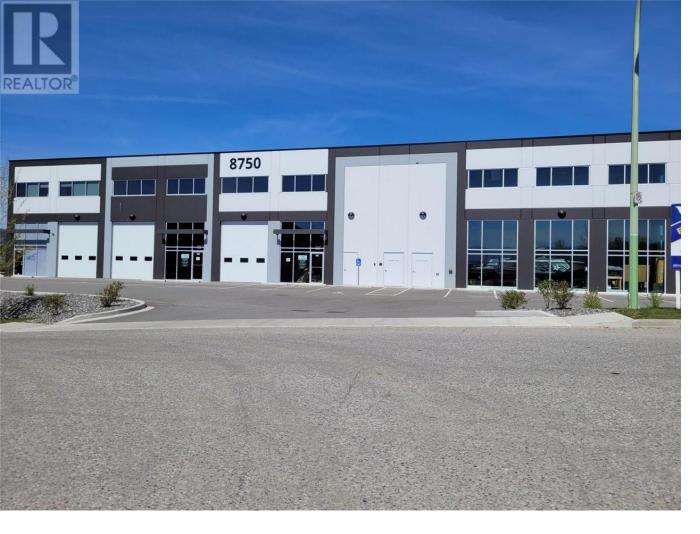

## 8750 Jim Bailey Crescent 114 Kelowna British Columbia

2,536 SF industrial unit for sale in the Jim Bailey Industrial Centre. Large unit with up to 26 ft ceiling height. Grade level loading with 12' x 14' o/h door. Lots of power with 225 AMP 3-phase electrical main panel. Heating is gas fired suspended unit, overhead lighting and fully sprinklered. Small reception office space and rear washroom on ground floor. 2 designated parking stalls in front of the unit. I3 zoning allows a wide variety of industrial uses. Easy access to Highway 97 N, minutes away from Kelowna International Airport, Highway 33. Full set of Architectural drawing in supplements. Ask LB about potential share purchase. (id:6769)