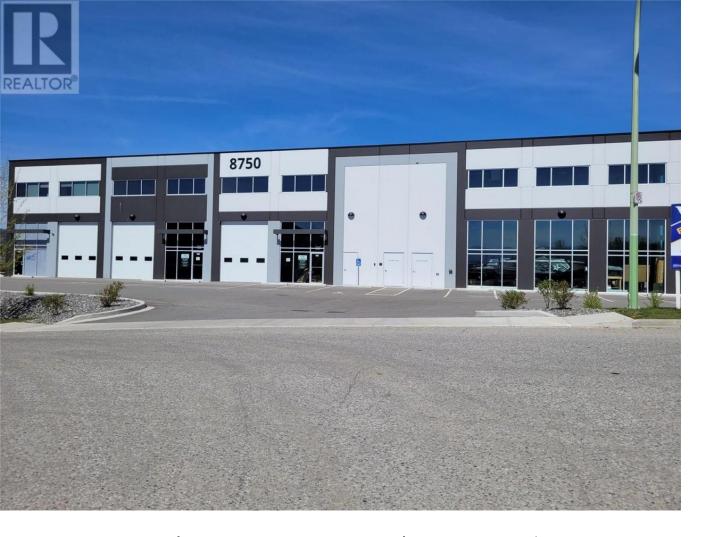

## 8750 Jim Bailey Crescent 114 Kelowna British Columbia

2,536 SF industrial unit for lease in the Jim Bailey Industrial Centre. Large unit with up to 26 ft ceiling height. Grade level loading with 12' x 14' o/h door. Lots of power with 225 AMP 3-phase electrical main panel. Heating is gas fired suspended unit, overhead lighting and fully sprinklered. Small reception office space and rear washroom on ground floor. 2 designated parking stalls in front of the unit. I3 zoning allows a wide variety of industrial uses. Easy access to Highway 97 N, minutes away from Kelowna International Airport, Highway 33. (id:6769)