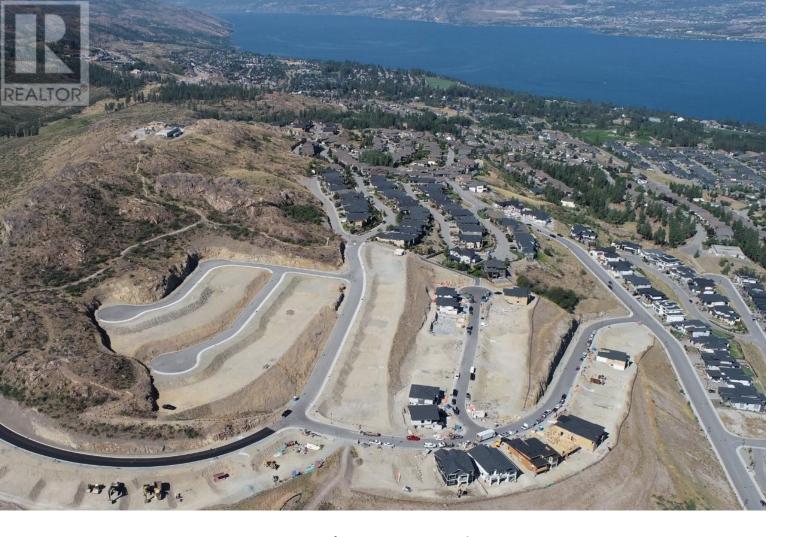

## 1140 Hewetson Avenue Kelowna British Columbia

\$5/9,900

This stunning home site provides sweeping views of Lake Okanagan! Purchase this lot, and choose your own builder to build your dream home. Located in the ever popular Upper Mission community, Trailhead at the Ponds, be near retail amenities, biking trails and more within minutes. The Mission Village commercial site is under construction and only moments away from this exceptional community. The lot is sold as is, community architectural guidelines are required to be adhered to and a compliance deposit is also required. (id:6769)