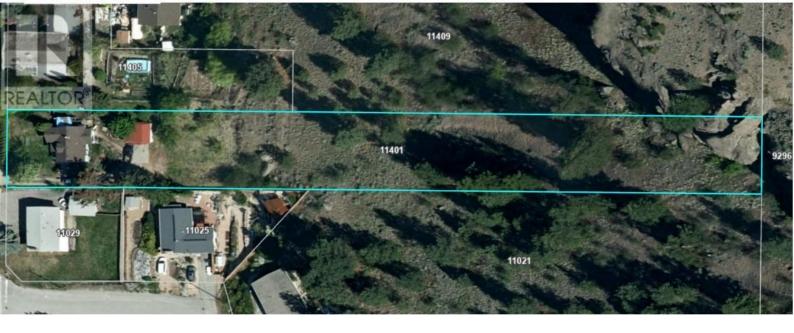

## 11401 Victoria Other Summerland British Columbia

\$1,250,000

DEVELOPER ALERT! 1.253 acre lot zoned RSD1 in main town Summerland. Future zoning RU2 will allow for 4 homes. Could also be subdivided into 2 fee simple lots with 8 homes without need for rezone, or can apply for larger development. Sloped lot with over 1/2 acre buildable. Backs on to Giants Head Mountain. Views from upper buildable area. Centrally located, walking distance to schools, downtown, parks and amenities. 5 minute drive to hwy and beaches. 15 min to Penticton, 1 hr to Kelowna. Full municipal services. Environmental, hazard, geo reports and survey have been done and are included. Selling for land value - no house showings at this time, although house is not necessarily a tear down. (id:6769)