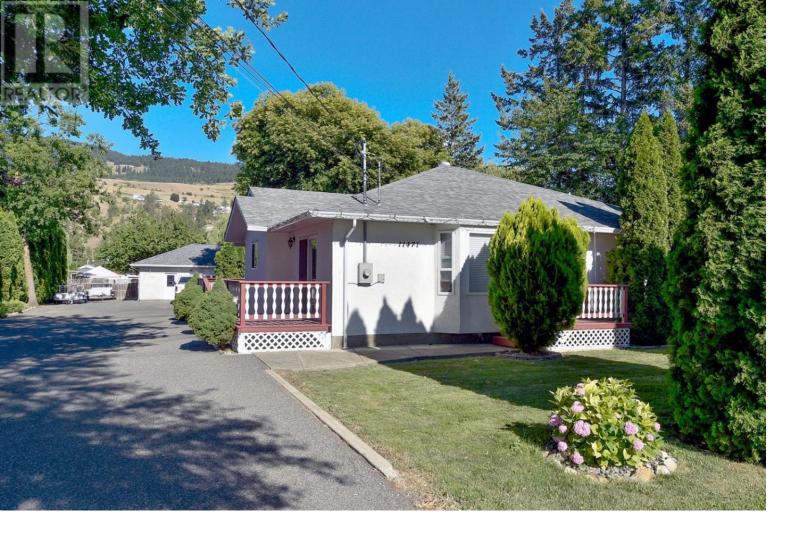

## 11471 Reiswig Road Lake Country British Columbia

\$1,125,000

Welcome Home to 11471 Reiswig Road! Located in the heart of Lake Country this home is just steps away from Beasley Park -which offers soccer fields, a playground and beach access. A little further down the road are public tennis courts and easy access to Rail Trail as well. Built in 2003 this rancher style home has 3 bedrooms, 3 bathrooms, it sits on a flat 0.34 acre lot with the detached workshop of your dreams. The workshop is 26x52 with a 2 piece bathroom, 9 foot ceilings, a vented spray booth and it's heated. Whether you're a wood worker or a car lover this shop is made for you! Not to mentioned there is an RV hook up with water and power adjacent to the shop. Contact us today for more information! (id:6769)