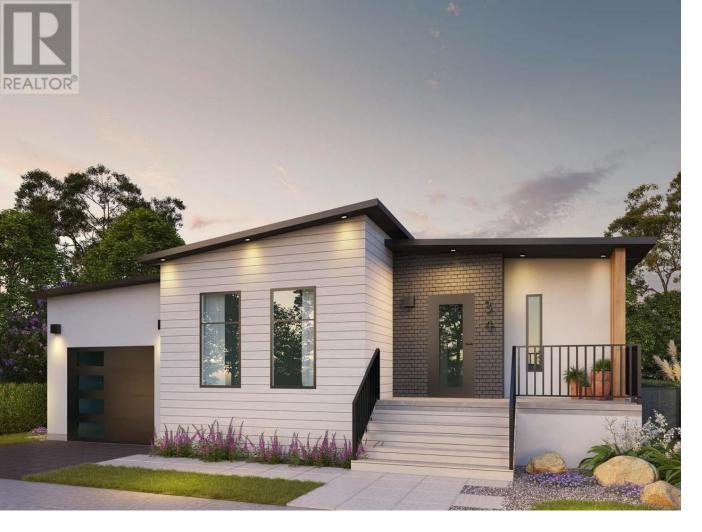

## 8900 Jim Bailey Road 115 Kelowna British Columbia

\$443,800

Welcome to Deer Meadows. Your new neighbourhood is conveniently located just steps away from the Rail Trial where you are connected to Wood lake and the blue waters of Kakamalka lake with trail access spanning from Vernon to Kelowna. Deer Meadows is a quick 10 minute commute from the Airport and UBCO's Campus. Rentals and pets are allowed. This Monarch home is built by Woodland Crafted Homes and features a modern layout. With a unique exterior, the 3 bedroom, 2 bathroom home design is created for those that want it all. Entering to the open-concept Kitchen, you walk through a bright front patio and are met with the highly coveted seamless living/dining space. Guest room and spacious Master Bedroom at the back of the house means optimized space distribution. Carport comes as a standard feature and you have the ability to upgrade to a garage. The secluded and fenced backyard to ensure homeowners get every bit of sunshine that the Okanagan has to offer. SHORT TERM RENTALS PERMITTED. Schedule your appointment today! (id:6769)