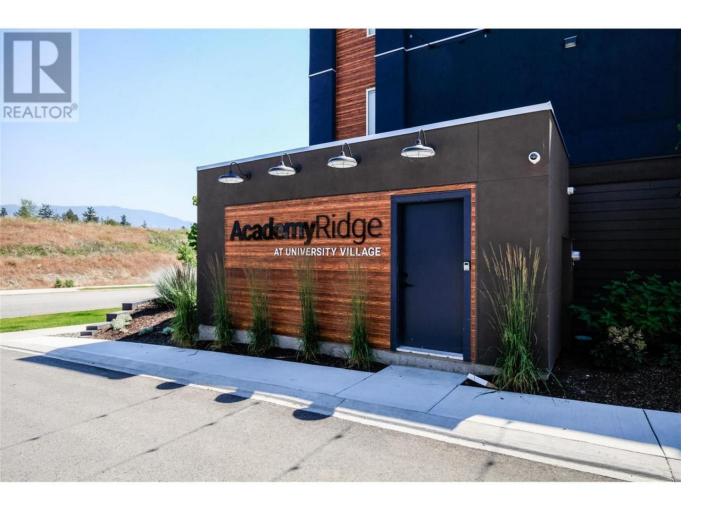

## 610 Academy Way 116 Kelowna British Columbia

\*SHOWHOME OPEN HOUSE\* EVERY WED & THURS 12-3. Unit #115\* Academy Ridge, in the University District, is the perfect Community to call home or to invest in Early JUNE 2024 completion. This open, unique Beta floorplan will appeal to all who come look. All units come standard with Whirlpool stainless appliances package, quartz counters, window coverings, LED lighting, central natural gas heat and AC, 9 ft ceilings throughout and a double side by side garage. The Beta layout comes standard with 2 possible separate lockoff rooms with separate entrances and 3 pieces bathrooms. Many possibilities! 2-5-10 year builders warranty, central green park area and a bus stop at the entry makes this easy living. Walk to UBCO and drive 5 minutes the YLW, shopping, restaurants, golf and just 1 hour to Big White or Silverstar. You truly can have it all at a very affordable price. Give us a call for a viewing today. (id:6769)