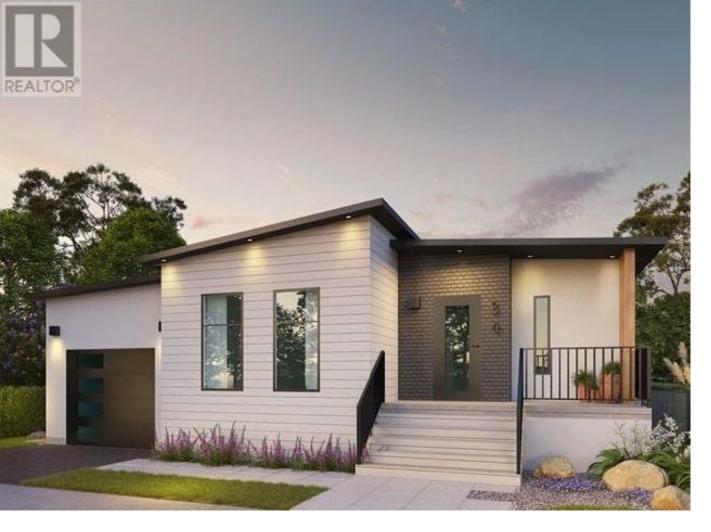

## 8900 Jim Bailey Road 116 Kelowna British Columbia

Welcome to Deer Meadows. Your new neighbourhood is conveniently located just steps away from the Rail Trial where you are connected to Wood lake and the blue waters of Kalamalka lake with trail access spanning from Vernon to Kelowna. Deer Meadows is a quick 10 minute commute from the Airport and UBCO's Campus. Rentals and pets are allowed. This Skylark home is built by Woodland Crafted Homes and features a modern layout. With a unique exterior, the 2 bedroom, 2 bathroom home design is created for those that want it all. Entering to the open-concept Kitchen, you walk through a bright front patio and are met with the highly coveted seamless living/dining space. Guest room and spacious Master Bedroom at the back of the house means optimized space distribution. The secluded Backyard Patio opens off the beautiful Master Bedroom to ensure these homeowners get every bit of sunshine that the Okanagan has to offer. Comes with a garage. SHORT TERM RENTALS PERMITTED. SHOW HOME NOW OPEN. Schedule your appointment today! (id:6769)