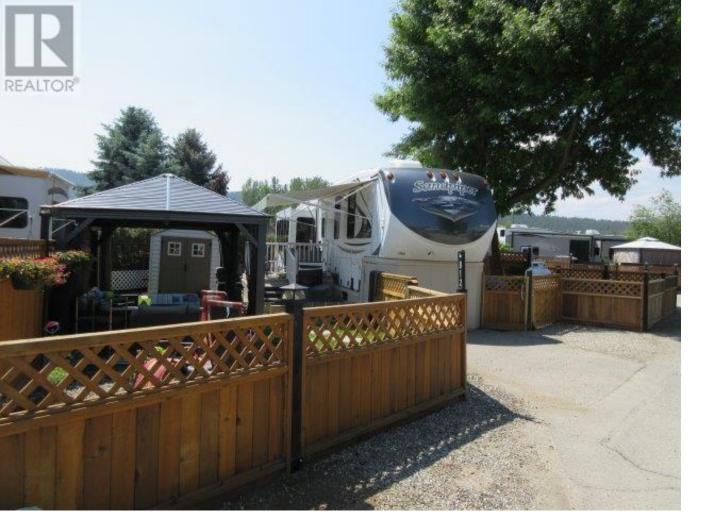

## 415 Commonwealth Road 12 Kelowna British Columbia

Beautiful low maintenance Park Model lot located close to the front gates for easy access. The Lap pool is across the street where you can enjoy water volleyball on a hot summer afternoon or swim laps. The private yard is an escape after a hectic day of activities. Entertain your friends or relax in the private gazebo. The fenced in, off leash dog park allows your fur baby to run and be social. The annual Maintenance Fee for 2025 is \$5458 which includes security, water, sewer, use of the amenities, maintenance of the common areas and roads, snow removal and garbage disposal area. There is no Property Transfer Tax. Long and short term rentals are allowed. The lease is registered with the Federal Government. The sublease term goes to 2035 with the option to extend to 2046 for an additional cost. The let is listed for \$130,000. Please contact the listing

the option to extend to 2046 for an additional cost. The lot is listed for \$130,000. Please contact the listing realtor for additional pictures and information. Amenities within Holiday Park Resort are pools, hot tubs, golf course, woodworking shop, pickleball court, games room, gym, restaurant, hair dresser, coin laundry plus more. (id:6769) Listing Presented By: