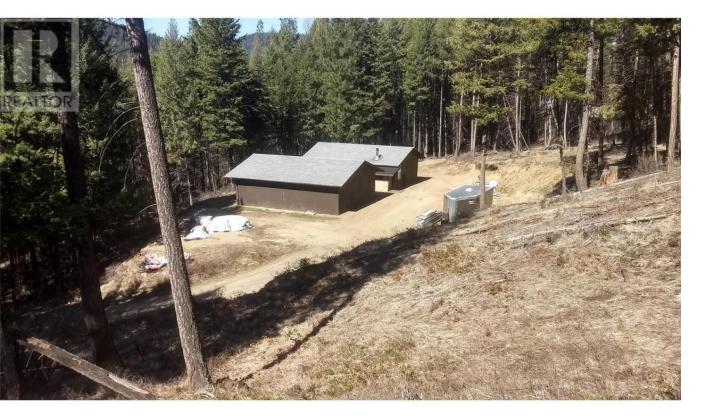

## 6350 33 hwy Highway 12 Beaverdell British Columbia

\$264,900

Adventure awaits in Beaverdell at this 4 acre lot, one building converted to a livable space (1 bedroom and Den). Explore this beautiful location and enjoy all year round outdoor fun. Dreaming of living on an acreage, enjoying 4 beautiful seasons. Build your dream home or a cottage away from home, 4 acres with outbuildings that have, power, water, , internet and cell service . Close enough to Kelowna for your shopping and entertainment needs, yet far enough to enjoy quiet & peaceful living. Paved road right to your driveway Big White Ski resort 45 min away. NO Zoning. The CO-OP is very laid back, they don't really mind what is built. Princess Hills Properties is on title and each lot owner owns a share in Princess Hills company that gives them exclusive rights to their lot. (id:6769)