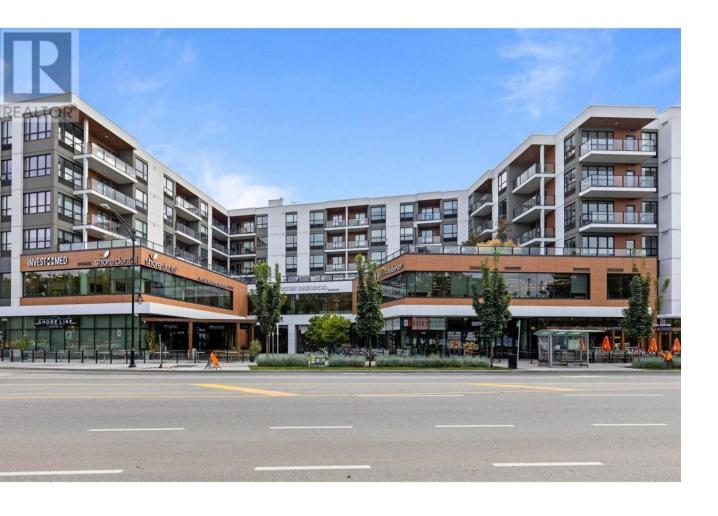

## 3477 Lakeshore Road 120 Kelowna British Columbia

\$35

Lease 2,374 sq.ft. of prime retail space at The Shore, situated in a highly walkable area across from Gyro Beach. Offers excellent exposure to both pedestrian traffic and vehicles along Lakeshore Road. Neighbouring tenants include Shoreline Brewing Co, Diner Deluxe, Hugo's Mexican Kitchen and Marble Slab Creamery. Reserved and additional metered parking available. (id:6769)