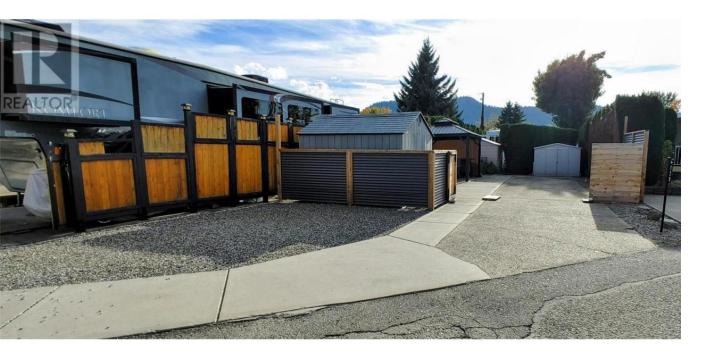

## 415 Commonwealth Road 120 Kelowna British Columbia

\$122,900

Park Model site, 2217 sq. ft. Lease term until 2046. Park Fees \$5,187 includes GST in 2024. Taxes approximately \$297, 2022. Power, propane, phone, wifi and TV extra. Sewer and water included. Low maintenance site with cable hookup, 50 amp electrical service, and shed wired for power. Gazebo, umbrella, patio furniture, are included with the property. Front fence is moveable to easily park RV. Parking for up to three cars in front of fence. 3 Pets allowed, two of which can be dogs. Close to Activity Centre with outdoor pool, hot tub, laundromat, showers & washrooms. The park offers pools, hot tubs, beach, children's playground and activity areas, sports equipment rentals, billiards and games room, library, craft shop, woodworking shop, community gardens, herb garden, shuffleboard, horseshoe pits, tennis, pickleball, basketball, exercise room, dance floor, hair care center, coin laundromats, and 6 hole golf course on site. The information contained here in should not be relied upon without independent verification. (id:6769)