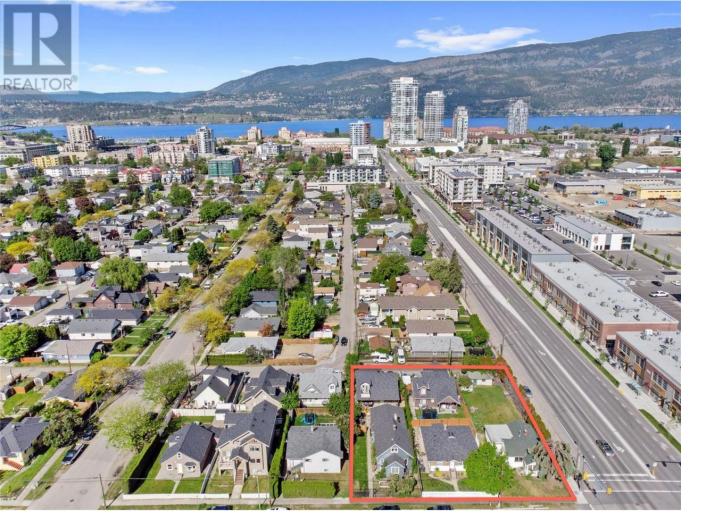

## 1216 Ethel Street Kelowna British Columbia \$1,450,000

3 Home land assembly, must be sold with 1206 and 1220 Ethel street(total list price \$4,499,000). Total assembly .45 Acres. Total rental income for all 3 properties \$9680/m tenants all pay own Electric/gas. City has previously stated that they would support MF3/CA1. Assembly sits in a Core Neighbourhood area (C-NHD) and lines a Transit Supportive Corridor. Located in the mecca of downtown development, don't waver on this incredible opportunity to supply housing to an influx of: UBCO students, savvy investors, & city slickers eager to own a piece of Kelowna's urban revolution. 1 hour to Big White, 20 minutes to YLW international airport, 16 minutes to UBCO (along HWY 97) 2 minutes to the future downtown campus, & walking distance to groceries, shopping, restaurants, entertainment, parks, and beaches. Homes being sold ""as is where is."" Selling for LAND VALUE. Jump on this rare opportunity to secure your legacy & contribution to downtown Kelowna's evolving skyline. (id:6769)