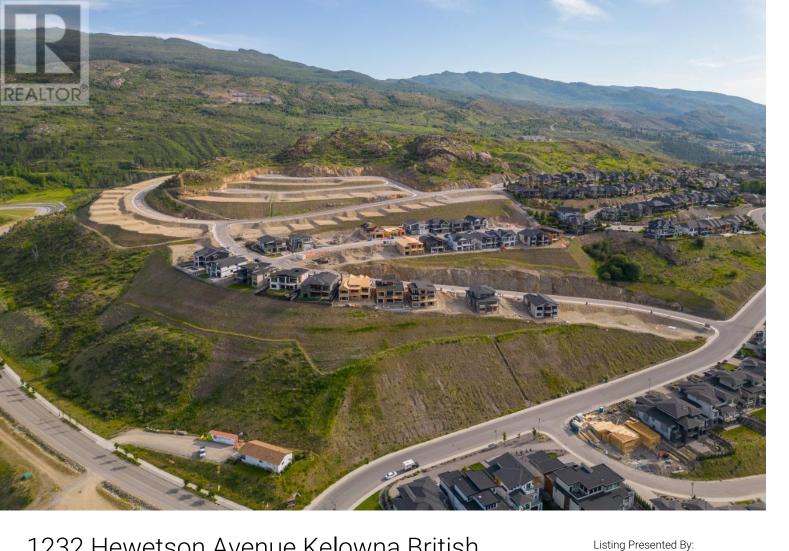

## 1232 Hewetson Avenue Kelowna British Columbia

\$534,900

The highly desirable area of the Upper Mission is home to this stunning community - Trailhead at the Ponds. You are able to build your dream home from the ground up, on this stunning, oversized lot with valley views. Situated at the end of a quiet street, this exceptional lot boasts vast valley views, and the flexibility to build a stunning home. Building your new home in the Upper Mission surrounds yourself with so many different amenities from schools, recreation, wineries, golf courses, restaurants and so much more! (id:6769)