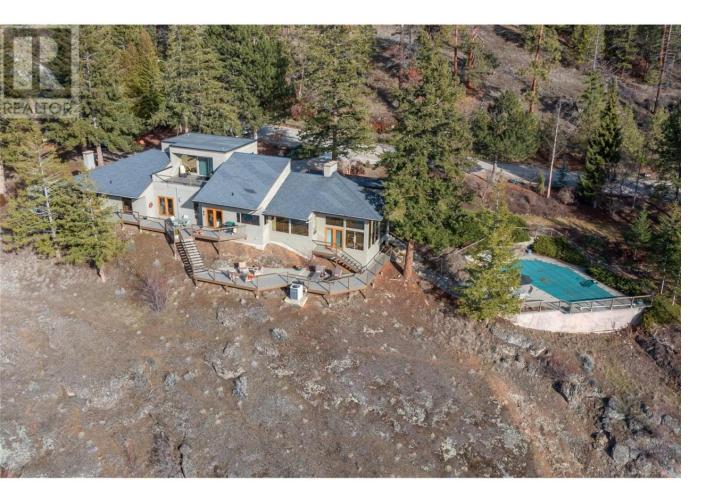

## 1238 Kyndree Court Kelowna British Columbia

Sprawling over 1.347 acres this stunning property over looks Okanagan Lake and offers unobstructed views of the lake, mountains & valley. Massive kitchen, High End SS appliances, ample windows, wood cabinetry, granite countertops & open to dining room Living room features floor to ceiling windows, wood burning fireplace surrounded in natural stonework. Access to the lower deck and inground pool. Multiple outdoor decks provide plenty of space for lounging, dining & entertaining .Primary bedroom on main features a beautiful private ensuite w/views. An office and den complete this level. Secondary bedroom has a private balcony, open 5 pc ensuite and huge walk in closet. (id:6769)