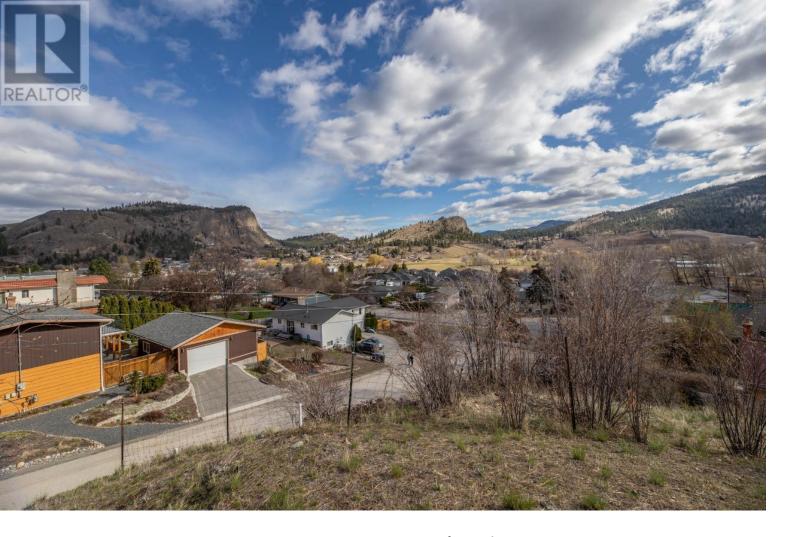

## 12402 BLAGBORNE Avenue Summerland British Columbia

\$329,000

Don't miss out on your opportunity to own a quarter acre freehold lot overlooking Prairie Valley. This is a reasonably priced nonstrata lot with full services to the lot in Summerland. The lot is located above Blagborne Ave and offers spectacular views of Giants Head Mountain, Cartwright Mountain and Prairie Valley. There is a roughed-in driveway on the lot that leads to the building site with a sweeping view of the countryside to the south & east. (id:6769)