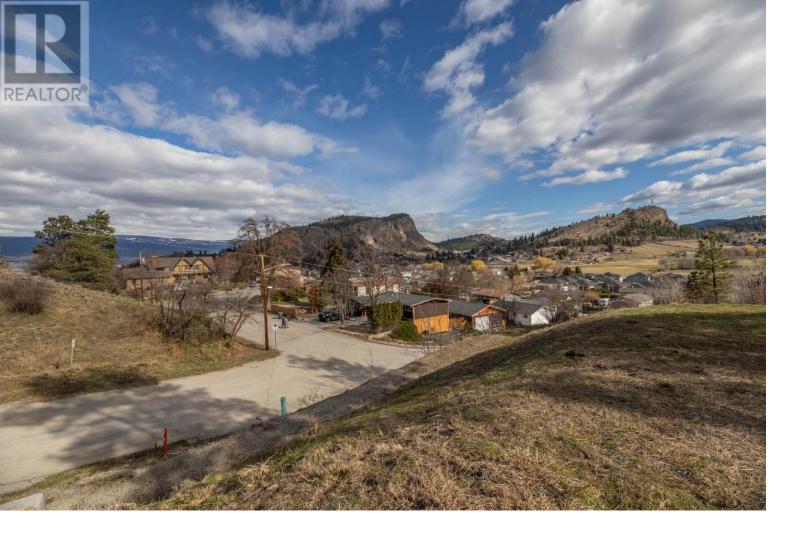

## 12402 BLAGBORNE Avenue Summerland British Columbia

\$324,900

Welcome to your future homesite! This exceptional building lot offers a rare combination of full municipal services and unparalleled natural beauty. Perfectly situated to capture sweeping mountain and valley views, this property is an ideal canvas for your dream home or investment project. The gently sloping terrain provides flexible building options while maximizing exposure to the panoramic vistas that surround you. Located in a quiet, sought-after neighborhood, you'll enjoy peace and privacy without sacrificing accessibility. Close to schools, shopping, and outdoor recreation, this lot is a rare opportunity to enjoy the best of both worldsmodern convenience and breathtaking scenery. (id:6769)