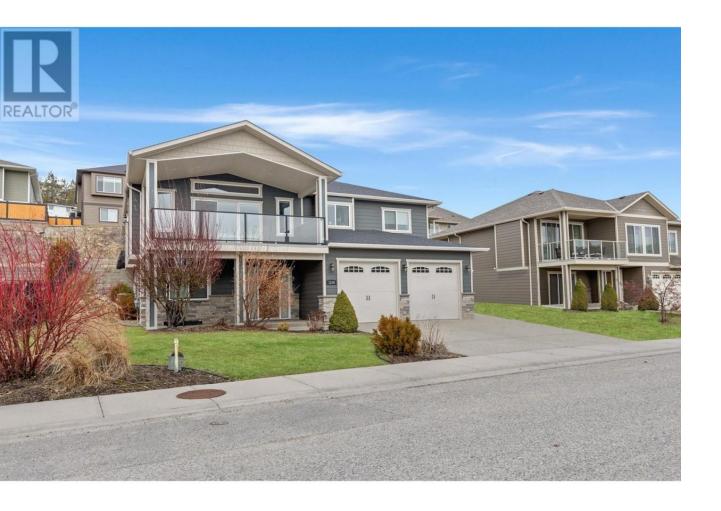

## 1250 Tanemura Crescent Kelowna British Columbia

Charming Custom-Built Home with Suite in Black Mountain. This 5 Bed + 4 Bath Home is Sure to Impress! You are Greeted with Ambient Lighting that Charmingly Leads you Up the Stairs and Around the Inviting Living Room. The Home is Highlighted by the Stunning Kitchen that includes Granite Countertops, B/I Desk, Granite Island & Equipped with a Gas Range. The Open-Concept Living Area is Enhanced with In-Ceiling Speakers for a Surround Sound Experience, Hardwood Floors, and a Cozy Gas Fireplace Offering an Ideal Setting for Relaxation and Entertainment. Vaulted Ceilings and a Covered Deck Further Enhance the Space, Providing Glimpses of the Lake that Add to the Charm of this Home. The Upper Floor of the Home Features Three Bedrooms that Exude Comfort and Style. The Primary Bedroom, a True Retreat, includes a Walk-In Closet and a Spa-Like Ensuite that Promises Relaxation and Rejuvenation. The Thoughtful Design Extends to the Lower Level, which Houses a Spacious Laundry Room, a Full Bathroom, and an Additional Bedroom. This Versatile Space Can Serve as Part of the Main Residence or be Integrated into the Suite, Offering Flexibility to Suit your Lifestyle. The Suite has its Own Private Entrance/Laundry, Currently Configured as a 1-Bedroom Suite. Outdoor Living is Equally Impressive, with a Covered Deck off the Kitchen Leading to a Generous Backyard, Abundant Green Space, and Ample Parking!! (id:6769)