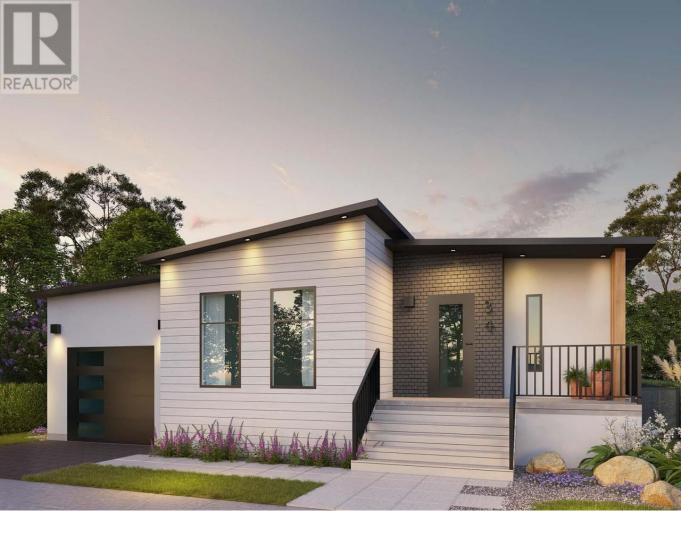

## 8900 Jim Bailey Road 126 Kelowna British Columbia

\$470,600

Welcome to Deer Meadows. Your new neighbourhood is conveniently located just steps away from the Rail Trial where you are connected to Wood lake and the blue waters of Kakamalka lake with trail access spanning from Vernon to Kelowna. Deer Meadows is a quick 10 minute commute from the Airport and UBCO's Campus. Rentals and pets are allowed. This Monarch home is built by Woodland Crafted Homes and features a modern layout. With a unique exterior, the 3 bedroom, 2 bathroom home design is created for those that want it all. Entering to the open-concept Kitchen, you walk through a bright front patio and are met with the highly coveted seamless living/dining space. Guest room and spacious Master Bedroom at the back of the house means optimized space distribution. The secluded and fenced backyard to ensure homeowners get every bit of sunshine that the Okanagan has to offer. Comes with a garage. SHORT TERM RENTALS PERMITTED. Schedule your appointment today! (id:6769)