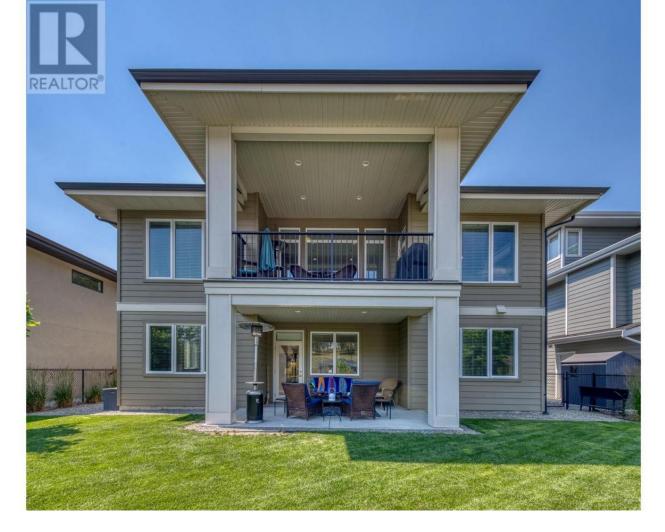

## 127 Split Pine Court Kelowna British Columbia

This immaculate rancher with walk out basement is located in the desirable area of Wilden surrounded by hiking and biking trails. The open floor plan welcomes you with large foyer and Ash hardwood flooring leading to the open living area. Natural light floods this space with a wall of windows overlooking the back yard and patio. The timeless white kitchen features wood accents, honeycomb backsplash and gleaming quartz countertops. This great functional kitchen is equipped with a large center island, 5 burner gas stove and a convenient prep kitchen with sink, microwave and storage located just off the garage mud room, perfect for unloading groceries. The main level is complete with front den perfect or a home office or bedroom, a full bathroom and a large primary suite. The primary offers an ensuite with double sinks, large glass shower and walk in closet. The lower level extends your living space with a large family room open to the flex room perfect for a pool table, games area or gym including a wet bar with sink and wine fridge. This level also offers 2 more bedrooms, full bathroom and direct access to the lower level patio. Lovingly cared for by one owner, this home is meticulous inside and out. Enjoy all the amenities the area has to offer including miles of hiking trails, easy access to shopping, downtown, UBCO and airport. The perfect blend of comfort and convenience surrounded by nature. (id:6769)