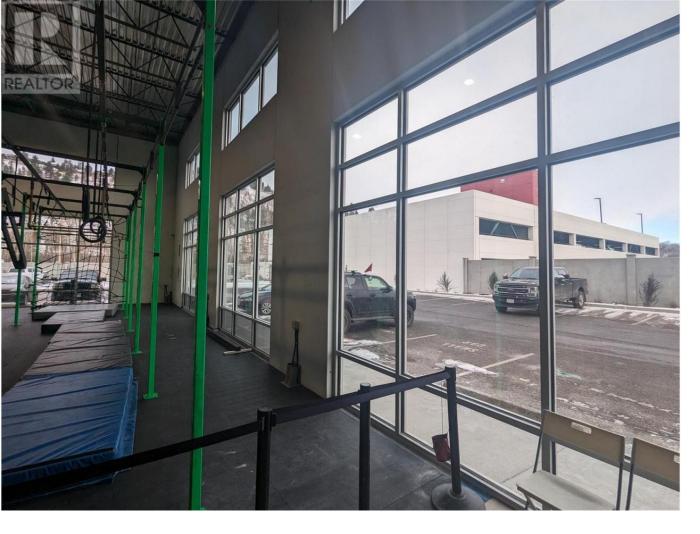

## 2540 Enterprise Way 128 Kelowna British Columbia

\$20

Versatile sublease opportunity in newly built building on Enterprise Way! This unit is comprised of 3,971 square feet of open, ground floor warehouse area with an additional 2,296 square feet of finished, enclosed mezzanine area. The unit includes an easily accessible 12' overhead door, man door entry, extensive glazing, 2 washrooms, 24' clearance and an abundance of unreserved on-site parking. Join an excellent existing tenant mix and take advantage of this well built, centrally located unit. C2 zoning provides opportunity for a wide array of users. Landlord may entertain a new head lease, pending review of the prospective tenant. (id:6769)