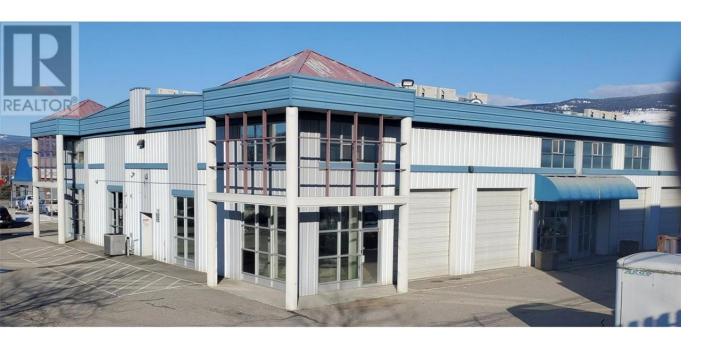

## 2550 Acland Rd Road 13, 14, 15 Kelowna British Columbia

Three adjacent strata units on south side of Kelowna Springs Centre, 2550 Acland Rd. Units 13, 14 & 15 comprise the SW corner of the complex adjacent Hwy 97 featuring high visibility exposure to the Hwy. Upgraded security, power and HVAC systems all in place to accommodate a turn-key approved cannabis production facility over 2 levels totaling nearly 6,000 square feet of production area. (id:6769)