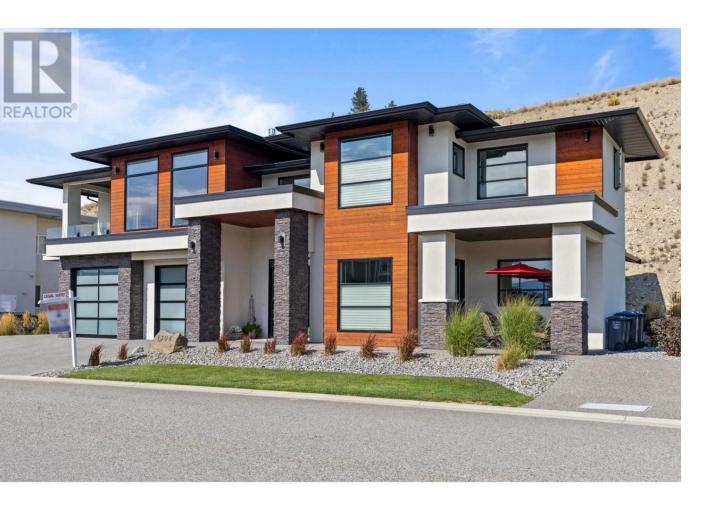

## 1306 Mine Hill Drive Kelowna British Columbia

\$1,688,000

THE MOST WELL BUILT HOME YOU WILL EVER OWN! NO ""CHEAP-OUT" CONSTRUCTION HERE! WALK-OUT, ABOVE GROUND, VACANT 2 BEDROOM LEGAL SUITE. THE ENTIRE PROPERTY IS STUNNING! Fabulous floor plan here w/ 3 bedrooms on main. STORAGE GALORE in the gorgeous quartz kitchen complete with HUGE island, separate BUTLER'S PANTRY countless cabinets & counter space + large dining area. Spacious living room w/ feature gas fireplace. King size primary bedroom, oversized walk-in closet + luxurious 5-piece ensuite. There are 2 other bedrooms and a full bathroom on this level plus a PICTURESQUE VIEW deck. DO NOT FORGET THE 2ND SECLUDED DECK off the kitchen with PRIVATE ACCESS TO THE COZY PATIO AREA & THE TOP-OF-THE-LINE JACUZZI SPA. The WALK-OUT level is equally appealing. The MAIN FLOOR OFFICE/DEN has its own OUTDOOR SEPARATE ENTRY AND IT'S OWN PARKING SPOT for a home-based business. PLUS, a wonderful SELF CONTAINED 2 BEDROOM LEGAL SUITE IS READY with private entry, roomy galley kitchen, sizable living room and its own laundry. BONUS POINTS FOR EXTENSIVE RV PARKING + ADDITIONAL PARKING FOR ANOTHER 5 VEHICLES & low maintenance landscaping. Even though this home is in a PRESTIGIOUS VIEW neighborhood, it is only a very short drive to shopping, schools, restaurants, golf and everything else including a 45-minute drive to Big White Ski Resort. Pride of ownership is evident, and this home must be seen to be fully appreciated! (id:6769)