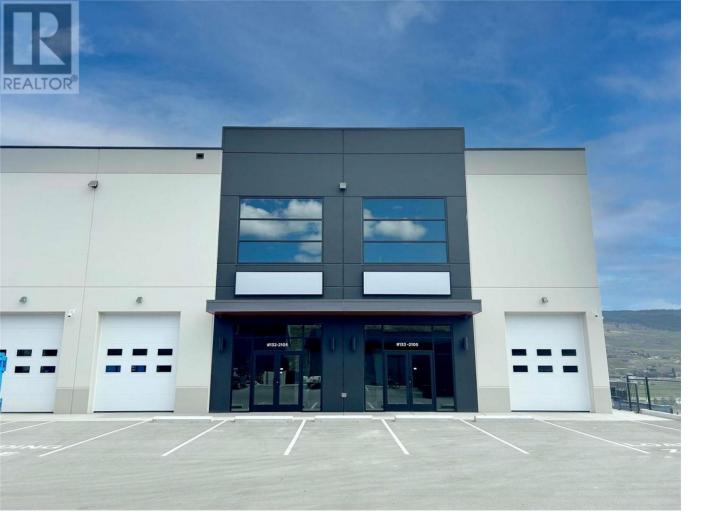

## 2105 Matrix Crescent 132 Kelowna British Columbia

\$19

Introducing brand new industrial units for lease at 2105 Matrix Crescent, Kelowna BC. Located within the Airport Business Park, the development offers leaseable area ranging from 3,325 SF - 6,650 SF with I2 general industrial zoning allowing for a variety of uses. Featuring concrete tilt-up insulated panels and one exclusive grade loading per unit. The main warehouse provides 28'5" clear ceiling heights, oscillating fans for recirculation, LED hi-bay lighting throughout and reserved parking on-site. Available immediately. (id:6769)