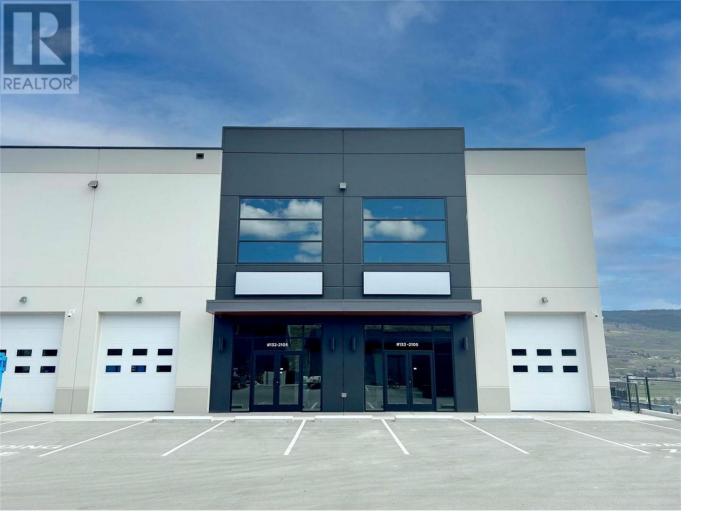

## 2105 Matrix Crescent 133 Kelowna British Columbia

\$19

Introducing brand new industrial units for lease at 2105 Matrix Crescent, Kelowna BC. Located within the Airport Business Park, the development offers leaseable areas ranging from 3,325 SF - 6,650 SF with I2 general industrial zoning allowing for a variety of uses. Featuring concrete tilt-up insulated panels and one exclusive grade loading per unit. The main warehouse provides 28'5" clear ceiling heights, oscillating fans for recirculation, LED hi bay lighting throughout and reserved parking on-site. Available immediately. (id:6769)