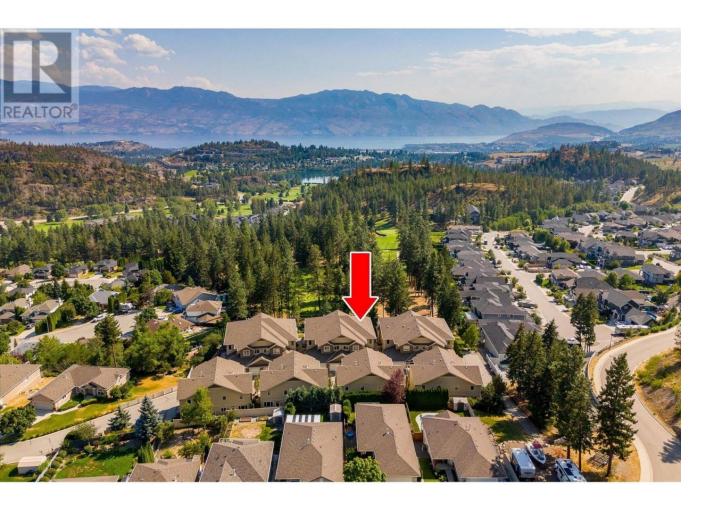

## 2283 Shannon Heights Court 14 West Kelowna British Columbia

\$724,900

Welcome to your dream townhome, situated at Eagle Crest, a small complex of just 20 units. This beautifully designed, open-concept home features all living spaces conveniently located on the main floor, while the basement offers a large flex room, providing the perfect space for a home office, gym, or entertainment area. The spacious kitchen includes a freestanding island, an additional prep sink, and a pantry. You'll love the oversized 300+ sq. ft. south-facing deck with a 14x10 retractable awning and gas hookup, perfect for entertaining or enjoying serene views of the 13th green on Shannon Lake Golf Course. You will even catch a glimpse of Okanagan Lake! The primary suite boasts a walk-in closet and a 4-piece bathroom, accompanied by two additional spacious bedrooms and another full bath featuring a split design. Additionally, the two-car side-by-side garage comes with overhead storage cupboards. Other features include ample storage throughout, a built-in vacuum, forced air, ceiling fans in every bedroom, and a large gas fireplace. This petfriendly community is ideal for nature lovers, with access to a fully enclosed private off-leash park, maintained flower gardens, and first-come, first-served RV/Boat storage for a fee. Just minutes from hiking trails, Gellatly Beach, and top golf courses like Shannon Lake and Two Eagles. Enjoy the perks of a great neighborhood with good schools and optional social activities like a Ladies' Book Club and annual community gatherings. (id:6769)