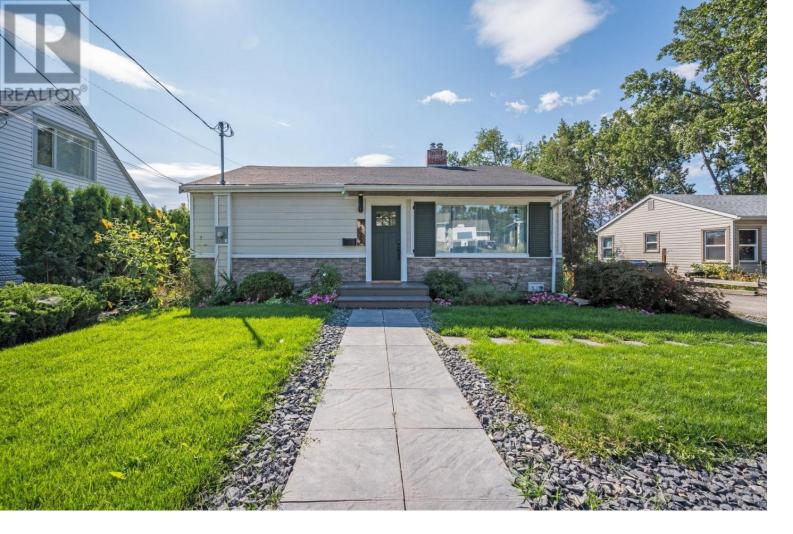

## 1422 Bankhead Crescent Kelowna British Columbia

OPEN HOUSE SAT SEPT 21 FROM 9-12PM. Step inside this bright and airy home with LEGAL SUITE, where sunlight floods the main floor, welcoming you with warmth and style. Feel the coziness of the living room, perfect for gathering around the gas fireplace on chilly evenings. The updated flooring throughout adds a modern touch, while the kitchen offers the perfect balance of function and charm, complete with S/S appliances including gas range, ample cabinetry, and space for both casual seating and a formal dining area. Retreat to the spacious primary bedroom, featuring a 3-piece ensuite and a bonus space that's just begging to be transformed into your dream walk-in closet or a cozy home office. Need extra space for family or rental income? The legal 2-bedroom suite, equipped with its own laundry, provides flexibility and convenience. The updated exterior with Hardie board and stone compliment the landscaped yard, in ground irrigation front and back, with a fully fenced backyard. Additional updates include a brand new top of line furnace and a/c unit as well as a new hot water tank. Location? It doesn't get better than this! Nestled on a quiet street with tons of parking, this home is just a short walk or bike ride to downtown, either by street or rail trial, where you'll enjoy easy access to restaurants, shopping, and the beach. Plus, the nearby park offers the perfect place for the kids to play. Don't miss out on this incredible opportunity. (id:6769)