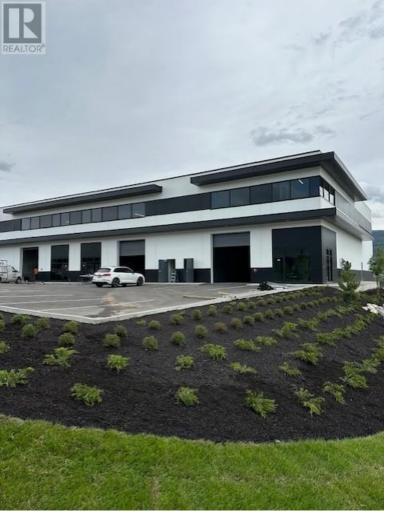

## 2045 Matrix Crescent 150 Kelowna British Columbia

Brand new warehouse for lease in Kelowna! Over 4,400 sq. ft. of premium space located just off Highway 97, minutes from the airport. Ideal for storage or operations. Don't miss out on this prime location! (id:6769)