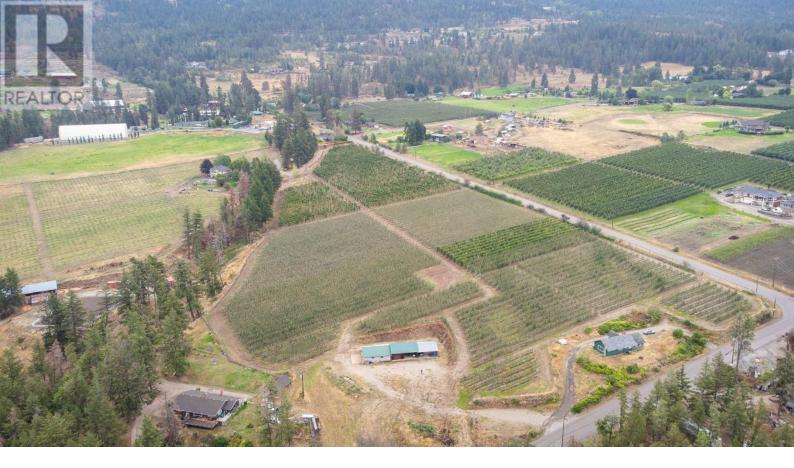

## 15125 MIDDLE BENCH Road Lake Country British Columbia

\$1,899,000

Buy a thriving 10-acre high density apple orchard on the north end of Oyama with amazing production and finances. Potential for 5 rv pads to be added for extra income. Plantings include 3 acres of luscious Honeycrisp apples (2018) and 6 acres of tasty Ambrosia apples (2008 & 2016). Enjoy a lake view while utilizing the current 2 bed 1 bath home perfect for farm help, or build your dream home with plenty of space. Here's your opportunity to own a thriving apple orchard. 2 spacious garages along with 2 carports on a concrete foundation with one having power. This property is fully fenced and the perfect opportunity for the experienced or new orchardist. (Duplicate Listing 201152 (Agricultural) ) (id:6769)