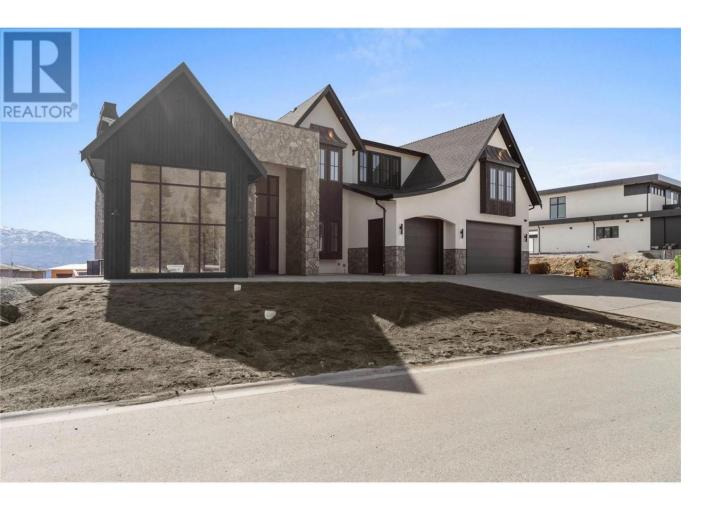

## 1531 Cabernet Way West Kelowna British Columbia

\$3,149,000

1531 Cabernet Way is a luxurious modern farmhouse graced w/ striking Shou Sugi Ban Burnt Wood Exterior Siding & Pangaea Stone accent. This 6700 sqft home, complemented by 1100 sqft of exterior patios, showcases mesmerizing south-facing Okanagan lake views. Enter to a sprawling 3000 sqft open-concept main living space boasting soaring ceilings, an inspiring office w/ a separate entrance, 1.5 baths, an elegant dining room, & a sun-drenched breakfast nook. The chef's kitchen is a culinary dream w/ its double waterfall island, custom wood cabinetry, & a walk-in pantry. Additional highlights include a practical mudroom w/ laundry provision, a flex room, & a triple-car garage. The top level comprises 5 spacious bedrooms, 3 custom bathrooms, a generous laundry room, & a lake-view lounge that is a true design masterpiece. It features a triple-vaulted ceiling & panoramic lake & mountain vistas. The primary bedroom retreat, boasts two walk-in closets and a cozy reading alcove that frames breathtaking lake views. The ensuite is a spa-like oasis, w/ soaker tub, custom-tiled shower w/ invigorating jets, a dual vanity, and captivating lake views for ultimate relaxation. Below, a legal 1-bedroom suite offers versatility to new home owners. Elevate your lifestyle to new heights and live where modern farmhouse elegance harmonizes with timeless style. (id:6769)