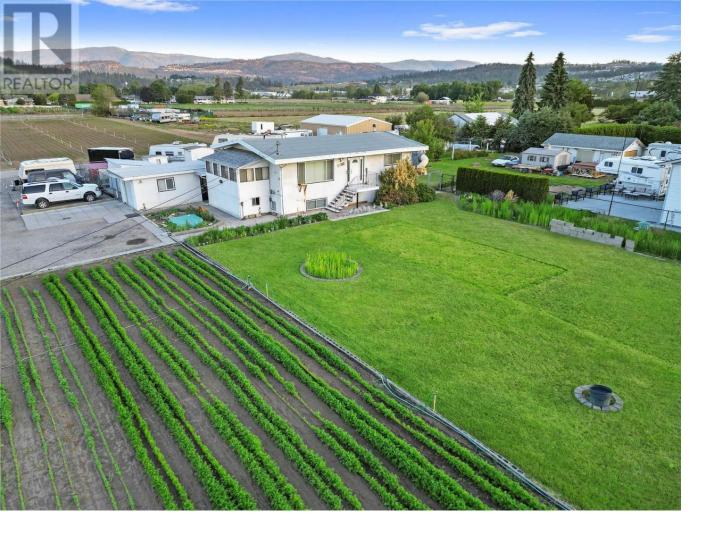

## 1566 Rutland Road Kelowna British Columbia

\$1,999,999

Get back to the land without leaving town! Excellent site for a variety of farm market sales. Incredibly central, fertile 4.25 acre fenced farm on the border between residential and farmland, with it's central locale, flat site and frontage on Rutland Road! Do you have other farms and need a place to sell your wares, have dreams of starting your own agricultural biz or just living off the land? Soil here is hard to beat and would suit a variety of crops, having been responsibly farmed for generations. An engineered steel building 30x44 ft wide with 12ft+ of height, oversize and regular overhead doors to accommodate an RV, roughed-in for bathroom and wired for power, awaits your ideas. The home is clean although full of treasures and set back nicely from the street. Well suited to a family with 4 bedrooms, easily 5 and two bathrooms. Multiple sheds and outbuildings plus a duck pond visited by resident wild ducks who pop by daily for a visit and a snack. If farming isn't your scene there's potential for leasing land or other ventures such as horse boarding, pet resort / kennel or livestock. You'd have no shortage of clients happy to visit such a central location! Zoned A1 in the ALR, fully irrigated by BMID, serviced by city sewer and full of potential! Minutes to the airport, YMCA, Rutland Town Centre with shopping restaurants & more and a short drive from Big White Ski Resort. Invest here for your family, business or both. Please call us to view & enjoy our virtual tours. (id:6769)