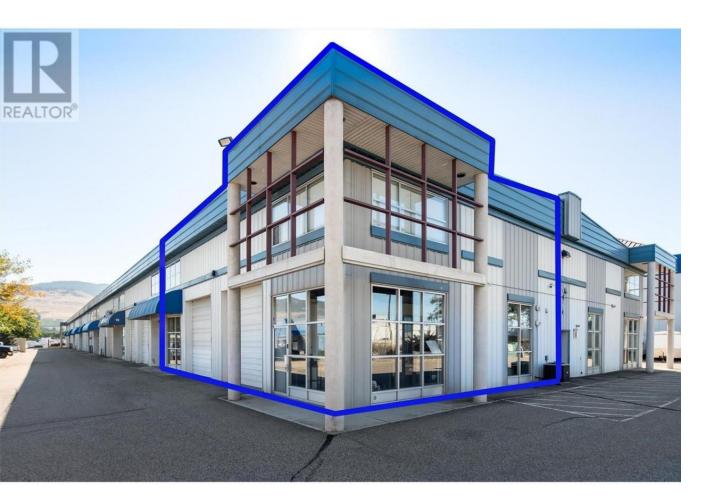

## 2550 Acland Road 16 & 17 Kelowna British Columbia

\$23

Unique opportunity to lease 2 updated industrial corner strata units with highway exposure totaling 3113 SQFT. Conveniently located by Highway 97 and Kelowna Airport in the Kelowna Springs Centre. 2 Grade level loading bays with 12 X 12 doors. Fully fenced and gated property with 6 dedicated parking stalls. 4 office spaces, caretaker's suite with kitchen and 3 bathrooms. Immediate possession available! Option to purchase as well. Please see MLS: 10324810 (id:6769) Listing Presented By: