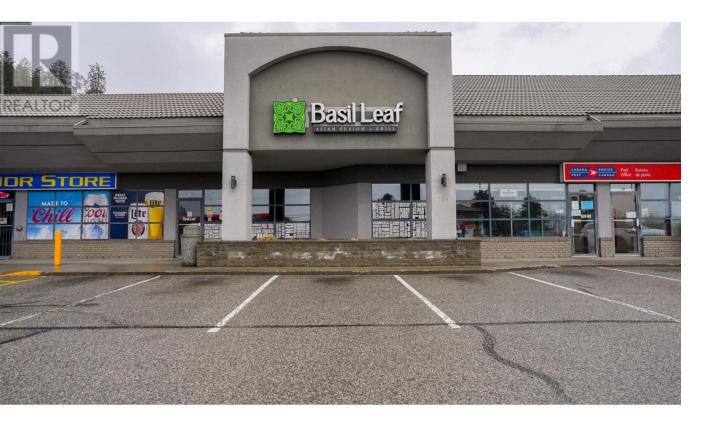

## 5500 Clements Crescent 16 Peachland British Columbia

\$168,000

Basil Leaf Asian Fusion Restaurant located inside of a high-traffic mall in Peachland. Great for take-out and Dinning-in. The business is equipped with many recent upgrades. The space was renovated with a reputable company with a neutral taste that could be a set-up for any kinds of restaurant. Commercial kitchen, Ample free-parking, and 45+ seatings. Please request NDA for signing to see details of the business. (id:6769)