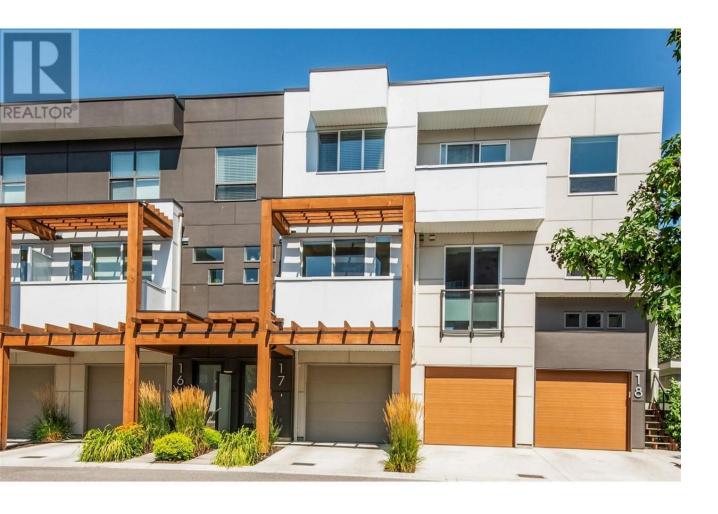

## 720 Valley Road 17 Kelowna British Columbia

BEST value at TRELLIS! Over \$20,000 in upgrades. No GST. Gorgeous grey color scheme, floor plan A. Quartz countertops, stainless steel appliances, walking distance to lots of amenities. 2 car garage. Gas Furnace. Commercial grade hot water tank. Bench in foyer. Electric car charger. Shoe rack in garage. Built in shelves and cabinets in the living room. Electric fireplace added. Added patio tiles and Astroturf. Patio pre-wired for a hot tub. Fully fenced backyard. Added pantry in kitchen with pull outs. Updated lighting systems with smart home and dimmers. Smart thermostat. Pot lighting. All carpet replaced with laminate. Added custom built closet in master bedroom. Added blinds. Full size stacked washer and dryer. Move in ready. Shows 10 out of a 10. Pet restrictions - one dog and one cat, or two dogs, or two cats. No size restrictions. Average monthly bills gas = \$24, electricity = \$230, water = \$40. (id:6769)