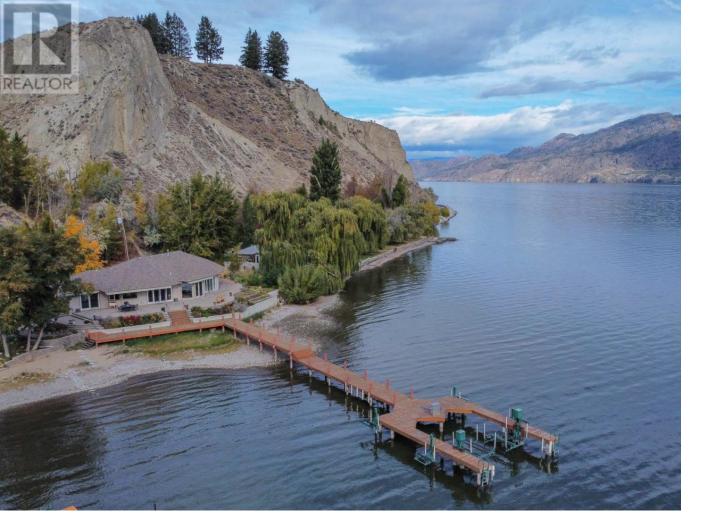

## 17019 Lakeshore Drive Summerland British Columbia

Turnkey lakefront luxury living. This one of a kind rancher sits on the shores of beautiful Okanagan lake. With an open concept design, clever use of large windows and patio doors, this property is nothing short of stunning. Panoramic lake views from inside, and roughly 180 feet of lakefront setting the stage for your back patio, you really need to see this place. Two beds, two baths, an office, and a den give it a spacious, and relaxed feel. The attached double garage looks after all of your storage needs, and an additional parking space along the side of the house is perfect for your boat trailer or RV. Speaking of boats, don't forget about the massive dock stretching 165 feet out into the lake, complete with TWO boat lifts, and FOUR seadoo lifts. Come check out this one of a kind property, you won't be disappointed! Contact the listing agent to view! (id:6769)