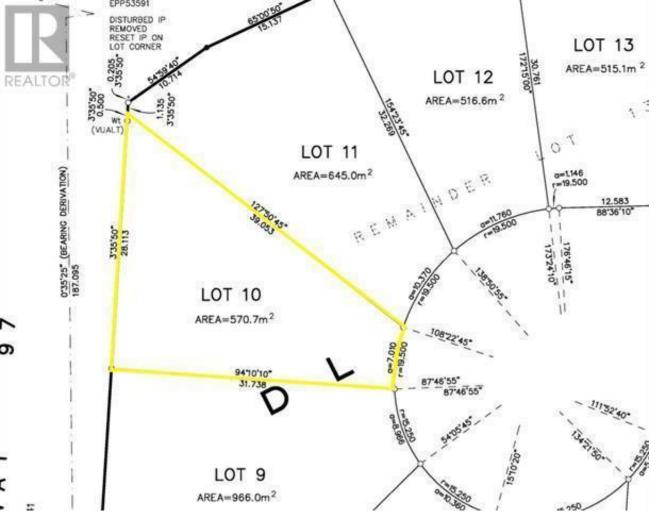

## 1736 Treffry Place Summerland British Columbia

Trout Creek Meadows Phase III is here! Single family residential lots on the lakeside of Trout Creek where the beaches, parks, elementary school and playground are steps away. Building scheme in place, all services available at the lot line, bring your own builder and timeline to build. Zoning allows for secondary suites and the property is flat which contributes to an easier build. See the listing brokerage for an information package! (id:6769)