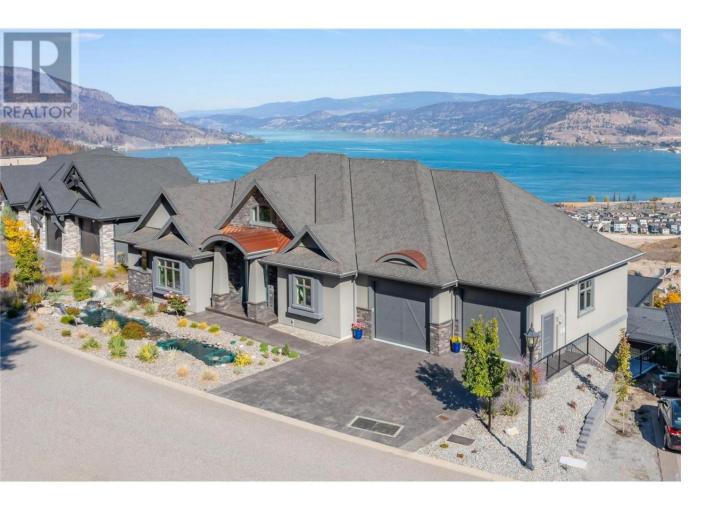

## 1813 Diamond View Drive West Kelowna British Columbia

\$2,498,000

Stunning Walkout Rancher! Experience luxury living with breathtaking panoramic views from this gorgeous home. This home boasts an abundance of custom built-ins and exquisite touches throughout including a meticulously designed wine room, complete with precise temperature control, as well as a golf simulator for the avid golfer. Enjoy the convenience of a main-level laundry room adjacent to the primary suite, and discover a secondary dual laundry room on the lower level, and an expansive, oversized garage ensuring effortless living at its finest. (id:6769)