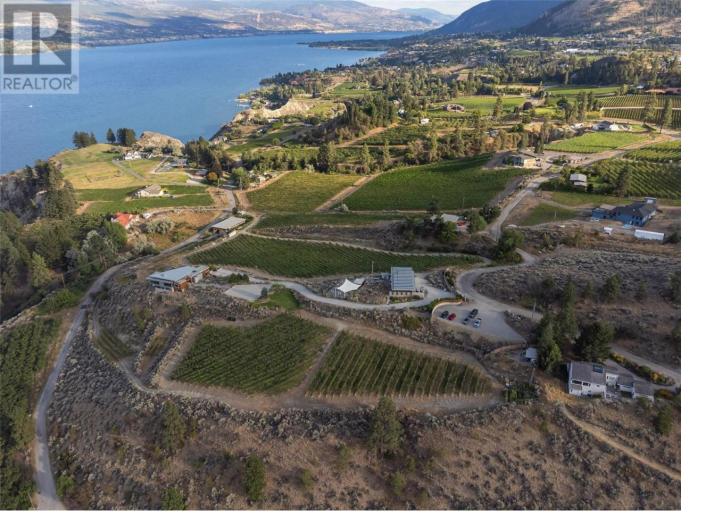

## 18555 Matsu Drive Summerland British Columbia

\$12,900,000

Offered for sale is Sage Hills Estate Winery, an established premium boutique winery in Summerland, BC. This offering includes a stunning modern residence, all located on an irreplaceable 10.36 acre parcel overlooking Lake Okanagan. The main home features 4,576 sqft of interior living with 4 beds + den, 4 baths, perched on the mountainside with gorgeous architectural features, including cantilevered living room with 270 degree views. Infinity pool, smart home technology, triple garage, and panoramic views that will surpass all expectations. Over 10 acres of freehold land with vineyards, and long-term leases on neighbouring parcels, as well as a certified organic winery operation with wine-making equipment, tasting room, large venue-friendly patio perfect for weddings or parties, and more. A newly constructed ~80'x40' two storey outbuilding is roughed in for extra accommodations, storage, and expanded operations. The business comes with transferable contracts in place for the next owner. Well-suited for owner-operators wishing to take over operations in full, or an owner wishing to live in a modern home set among the vines with stunning views while the winery runs itself. Management and employees are willing to stay on to assist with a transition, or they can continue to run the operation in full for an absent owner. This is a great opportunity to obtain a premium brand, a stunning residence, and some of the best views that the Okanagan has to offer. (id:6769)