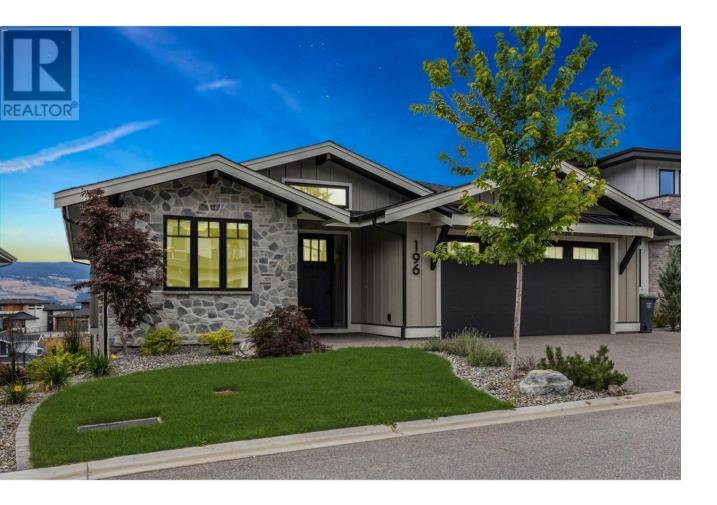

## 196 Summer Wood Drive Kelowna British Columbia

\$1,625,000

This almost new custom home in the prestigious Wilden area is loaded with luxurious finishing's and thoughtful upgrades. The open concept main floor features soaring vaulted ceilings that create a spacious & airy atmosphere, a custom stone fireplace adding warmth and elegance & a chef inspired kitchen complete with Bosch appliances, quartz countertops & a farmhouse sink! The partially covered deck provides an amazing outdoor living experience! It's accessible from both the dining area and living room sliding doors and the automatic shades offer complete privacy & shade or keep them open to enjoy the breathtaking valley & mountain views. The master bedroom is generous in size and includes a spa-like ensuite featuring heated tile floors, a custom tile shower, a soaker tub and access to the walk-in closet with custom shelving. The lower level of the home has a huge rec room that's roughed in for a wet bar (could be suited), 3 bedrooms, a bathroom & over 250 SF of unfinished area. There is also access to the stamped concrete patio and to the backyard with a roughed-in sunken hot tub area. Other notable features of the home include; an ICF construction, motorized window coverings, topless glass deck railings, a dual stage water filtration system plus much more! This desirable neighborhood is known for it's access to nature, with endless hiking & biking trails only steps away. This home is in showroom condition, here's your chance to own an almost new home without the GST! (id:6769)