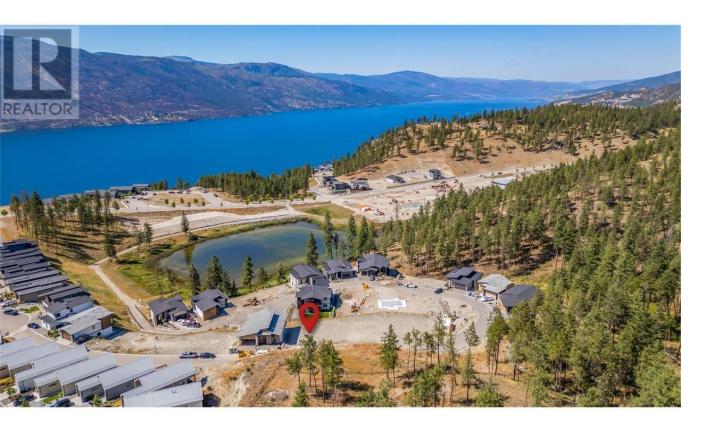

## 1960 Northern Flicker Court Kelowna British Columbia

\$319,900

Discover the perfect place to build your DREAM HOME in McKinley Beach on this exceptional 6,535 sq ft VIEW lot, priced over \$100,000 UNDER assessed value. This POOL-SIZED lot is ideally located close to a private marina and boasts a wealth of amenities, including a newly built indoor pool, outdoor hot tub, fitness facility, and courts for tennis, pickleball, and basketball. The community also offers a garden and a kids' playground. Enjoy VIEWS of Okanagan Lake and Arrowleaf Pond from your future home, with scenic HIKING trails right outside your front door. The lot's west-facing orientation ensures you'll experience beautiful SUNSETS every evening. Conveniently situated just 10 minutes from the airport and UBCO, and 20 minutes from downtown Kelowna, this location offers both tranquility and accessibility. House plans are available that include a rooftop patio with a hot tub providing amazing views! Don't miss out on this unique opportunity to create your personal oasis in a vibrant and picturesque community. Contact your favourite Real Estate Agent today for more information and to schedule a viewing! (id:6769)