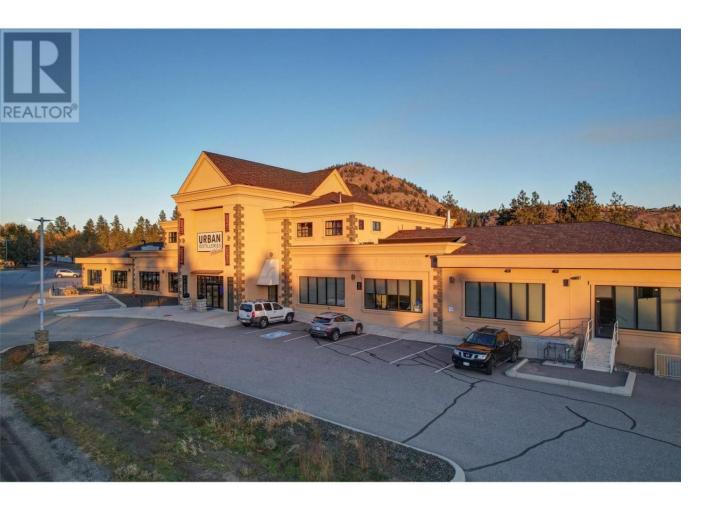

## 1979 Old Okanagan Highway Westbank British Columbia

Come discover this prime retail commercial space at Estates Square in Westbank! This 2-storey retail building with full basement boasts 24,123 sq. ft. of leasable area (11,618 sq. ft for retail on the main floor, 5,240 sq. ft of unfinished office space on the second floor and 7,265 sq. ft of warehouse storage in the basement). There are 2 loading docks, a back ramp for deliveries, high ceilings on main and upper floors, 7 bathrooms on main, 2 bathrooms roughed in on the second floor and 1 bathroom located in basement. Strategically located next to Highway 97, with access to our ample parking from the entry off Old Okanagan Highway. This building was once home to Sears and most recently a restaurant and liquor distillery. Building 4 is the anchor location of our development and offers optimal traffic exposure with multiple locations for sign advertising. Join a diverse community of tenants operating businesses in software, education, child care, religion, government & legal services. Elevate your business in this bustling shopping and office center. Lease term of 5 years or longer available. Secure this space now! (id:6769)