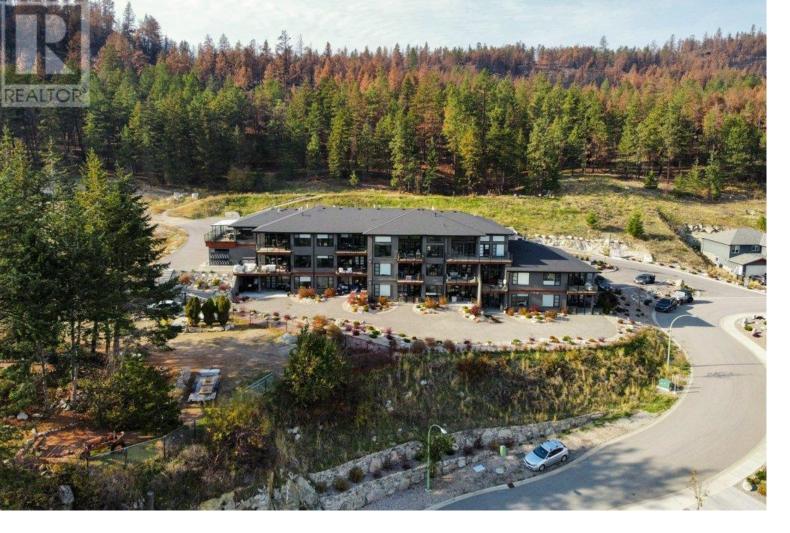

## 9700 Santina Road 2 Lake Country British Columbia

\$624,900

PRICE REDUCED! This one floor townhome/condo with private entrance and detached garage is located in the little known, tucked-away subdivision of Sage Glen. Enjoy the peace and tranquility in this spacious and modern, 2 bedroom and den ground floor townhouse nestled amongst fields, farms and orchards. Experience the spectacular mountain and valley views. Step out of your door into nature at its best. Hiking and biking trails abound! Located merely minutes from town centre, airport, golf courses and more. This is not your typical, run of the mill, townhouse development. It is THE UPLANDS lifestyle and it's waiting for you! (id:6769)