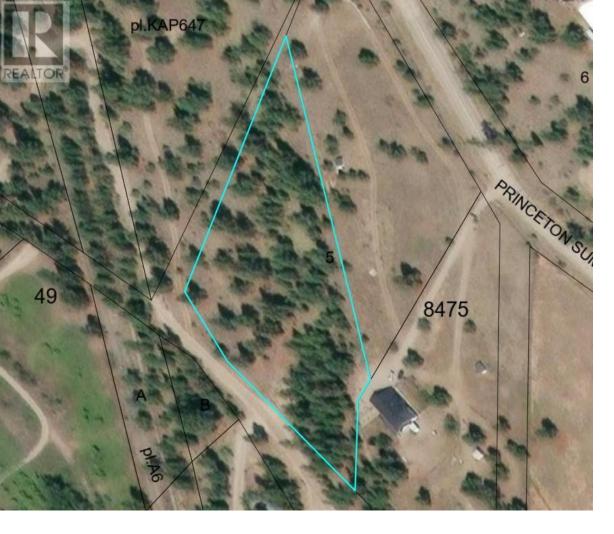

## 2 Deans Road Summerland British Columbia

\$425.000

Build your dream home on this private parcel 8 minutes from downtown Summerland. 2.50+ acre parcel situated on a no through road, near the school bus route, easy access to the Trans Canada/KVR trail for all your recreational needs. Property is fenced, secondary suites allowed. Call today to view and start your build today. (id:6769)