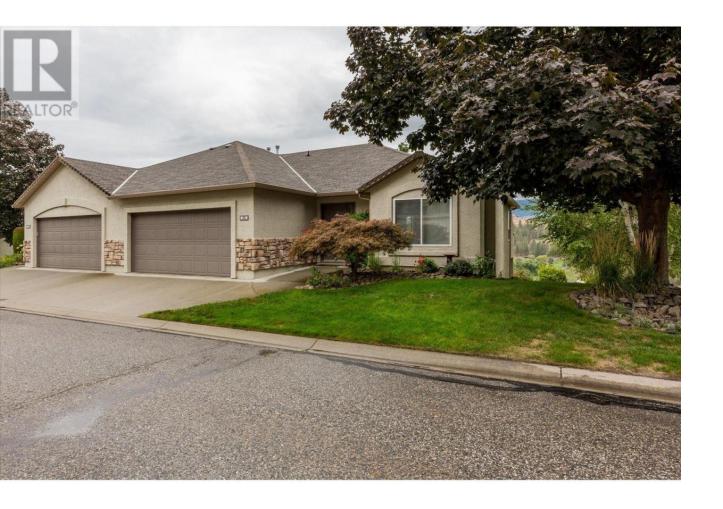

## 2325 Silver Place 20 Kelowna British Columbia

Highly desired Dilworth Townhome at the ""Terraces" Quietly situated on the eastside of Dilworth, this walkout rancher style home has expansive valley views. With over 2300 sq.ft. of living area there is room to fit any living requirement. The main floor ""Great Room"" has soaring vaulted ceiling a corner fireplace with culture stone finishing floor to ceiling. Walk out to the partially sundeck for the extra hot and sunny days while enjoy the expansive views of the valley and eastern hillside with nighttime city lights of the area. There is plenty of room in the oversized island kitchen with granite counter tops and is adjacent to the dining area. Off of the foyer you will find a ""flex"" room that can be a dining room, home office/den or private living room. The spacious ""Primary"" bedroom is large enough to fit a King sized suite, has a walk in closet and lavish 3 piece en-suite. The lower walk-out level has 2 more spacious bedrooms, a full bath, a super cozy family room with fireplace and sliding glass door to the covered patio area and grounds. A huge bonus is the ""Rec Room"" that can be a great games area, room for a pool table or home gym or hobby room. This home truly has it all! Double side by side garage with room for the golf clubs too. Come and see how ""Dilworth Living"" can be carefree today! This community is well managed and maintained and close to UBC-O, Parks, Shopping, the YLW Airport, countless golf courses and a much more. (id:6769)