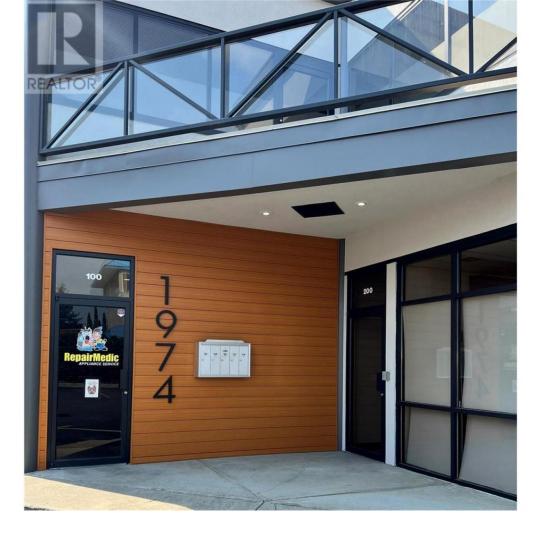

## 1974 Moss Court 200 Kelowna British Columbia

\$14

\*\*\*Note that I1 zoning designation to transition to C2\*\*\* This 1,566 square foot unit features two large private offices, each measuring ~10 by 14 feet, providing ample space for meetings, consultations, or individual work. In addition, there is a large open work area of ~18 by 30 feet. Other highlights of this unit include a private bathroom, a kitchenette, a data room for secure storage, and a private patio. Also offers convenient onsite parking. The exterior facade of the building has recently undergone renovations. Please note that this unit is accessible via stairs only. Don't miss this opportunity to secure a flexible and affordable workspace in one of Kelowna's most convenient and central locations. Available immediately and suitable for office usages including those outside of construction and development. (id:6769)