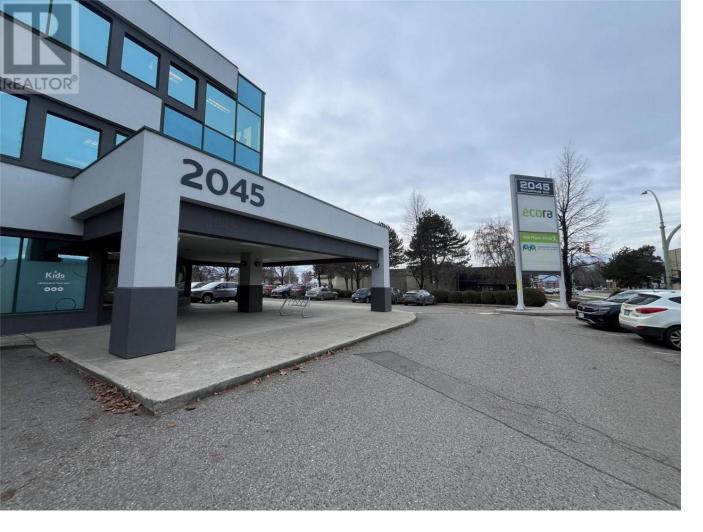

## 2045 Enterprise Way 200 Kelowna British Columbia

\$20

Beautiful built-out second floor professional office space available for sublease. Unit 200-2045 Enterprise Way is conveniently located in central Kelowna, offering easy access to major routes and is well-served by public transportation. The area is highly walkable, with nearby parks like Barlee Park and Parkinson Recreational Park and ample shopping and restaurant options near by. Unit features a bright open communal work space with lots of natural light, large boardroom, break out office and storage room. Building offers common bathroom facilities, elevator and walk up access and common parking. Sublease set to expire March 30th, 2026 but longer options will be considered. Contact listing agent for more information! (id:6769)