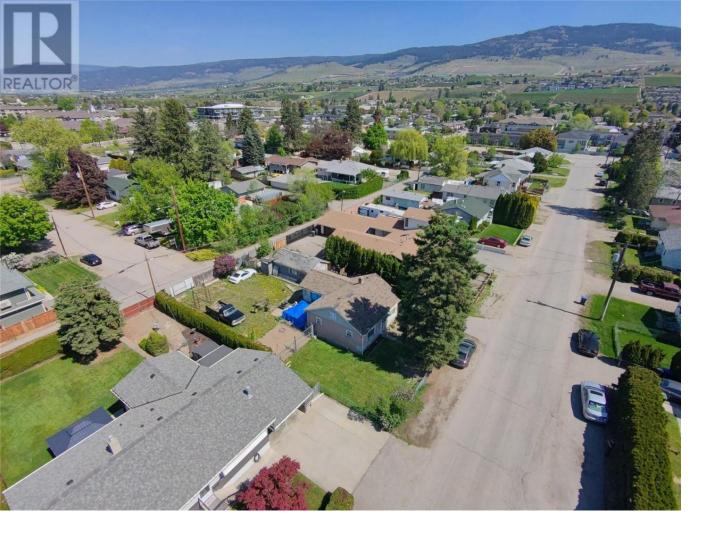

## 200 Ponto Road Kelowna British Columbia

\$788.888

Development property in a prime location! This rare gem is strategically positioned with road frontage and back lane access. Zoned UC4 - Rutland Urban Centre this property permits residential development upto 6 storeys with 14,100 sqft of floor area or the option to build a fourplex. Within walking distance, residents can access all levels of schools, shops, parks and transit. Additionally, the property is just a short drive away from UBCO and the Kelowna International Airport. This property is tenanted generating holding income. Value is in the land and not in the structure. Home is being sold as is. Buyers are responsible for their own diligence. (id:6769)