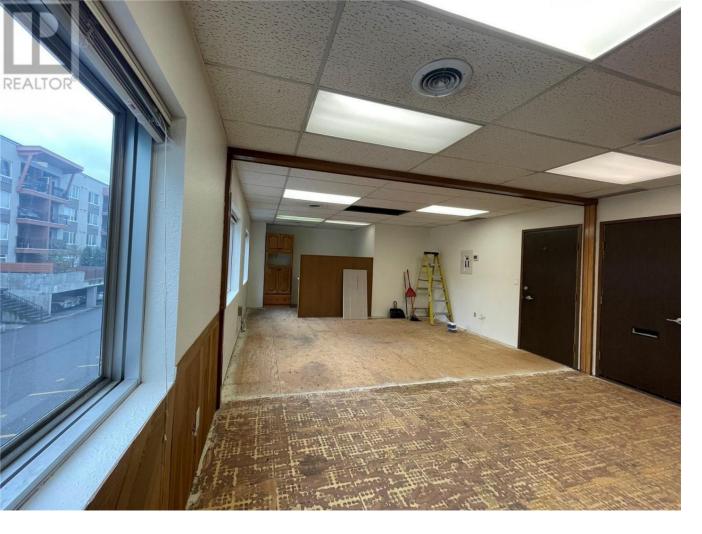

## 1579 Sutherland Avenue 201 Kelowna British Columbia

\$2,000

Bring your creativity to this blank slate! Second-floor office space available for lease, offering 761 SF or more, located near the Landmark District with easy access on Sutherland and plenty of customer parking. This corner unit includes two small offices, a large open workspace, abundant windows, and a kitchenette. Ideal for tenants looking to personalize their workspace, the landlord is open to negotiation on inducements to qualified Tenants that are looking to update the space as required. Suitable for businesses seeking a straightforward, practical office space in a convenient location. May be able to be demised into smaller spaces. Last Unit available in the building. Net Lease being offered. (id:6769)