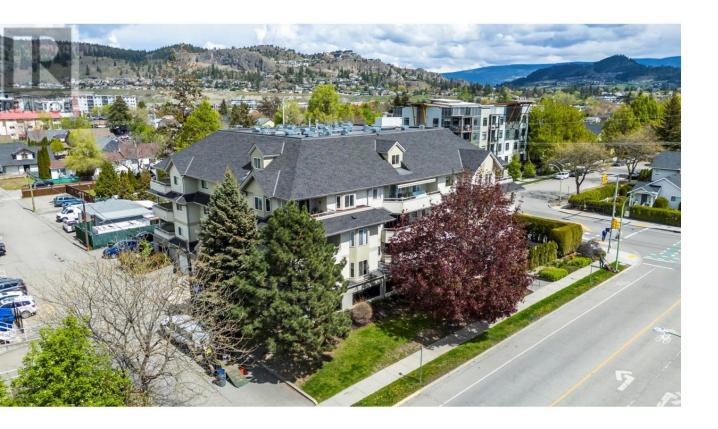

## 680 Doyle Avenue 202 Kelowna British Columbia

\$525,000

Welcome to 202-680 Doyle Avenue in the heart of downtown Kelowna. A large 2 bed 2 bath corner unit just minutes walk away from Kelowna's best beaches, bars and shops. At nearly 1200 sqft you will find a generous master bedroom with a full en-suite and walk in closet. The open plan design is an entertainers dream and the 3 large bay windows allow for an abundance of natural light. You wont run out of storage in this kitchen which opens up into both the living room and also the dining room. A separate laundry room is a great addition to this unit. Enjoy your coffee or glass of wine on the private balcony with your fur baby, there's no pet size restrictions here. You will find a decent sized storage unit on the same floor for easy access and a secure underground parking stall, with the ability to rent a second. This is urban living in all its beauty. (id:6769)